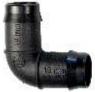

#### **Applications**

Home gardens, landscaping and commercially installed irrigation systems.

Joiner

Reducing Joiner

Elbow

Threaded Elbow Male

Tee

Threaded Tee Male

## **Ordering Information - Elbows**

| Туре                                 | Order<br>Code | Pack<br>Quantity | Packs per<br>Carton | Carton<br>(kg) |
|--------------------------------------|---------------|------------------|---------------------|----------------|
| Elbow 13 mm                          | 44835         | 25               | 75                  | 6.6            |
| Elbow 19 mm                          | 44865         | 25               | 36                  | 5.6            |
| Elbow 25 mm                          | 44875         | 25               | 14                  | 5.8            |
| Elbow 32 mm NEW                      | 44825         | 25               | 8                   | 5.1            |
| Threaded Elbow 13 x 1/2" BSPF        | 44955         | 25               | 28                  | 8.5            |
| Threaded Elbow 19 x 1/2" BSPF        | 44965         | 25               | 24                  | 7.7            |
| Threaded Elbow 25 x 1/2" BSPF        | 44975         | 25               | 16                  | 6.7            |
| Threaded Elbow 13 x 1/2" BSPM        | 44885         | 25               | 34                  | 6.4            |
| Threaded Elbow 19 x 1/2" BSPM        | 44905         | 25               | 36                  | 5.8            |
| Threaded Elbow 19 x 3/4" BSPM        | 44915         | 25               | 25                  | 5.6            |
| Threaded Elbow 25 x 1/2" BSPM        | 44925         | 25               | 17                  | 6.2            |
| Threaded Elbow 25 x 3/4" BSPM        | 44935         | 25               | 14                  | 6.2            |
| Threaded Corner Elbow 19 x 1/2" BSPM | 45005         | 25               | 16                  | 8.7            |
| Reducing Elbow 16 x 15 mm            | 46155         | 25               | 50                  | 7.3            |
| Reducing Elbow 19 x 15 mm            | 46165         | 25               | 36                  | 6.0            |
| Reducing Elbow 19 x 18 mm            | 46175         | 25               | 35                  | 6.3            |
| Reducing Elbow 21 x 19 mm            | 46185         | 25               | 30                  | 5.9            |