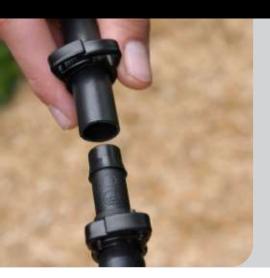

# Joiners, Elbows and Tees

A range of polypropylene fittings designed to control, disperse, slow and divert water through a low pressure irrigation system. Used in conjunction with low density poly (LDPE) tubing.

#### **Applications**

Home gardens, landscaping and commercially installed irrigation systems.

Joiner

Reducing Joiner

Elbow

Threaded Elbow Male

Tee

Threaded Tee Male