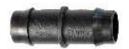

#### **Applications**

Home gardens, landscaping and commercially installed irrigation systems.

Joiner

Reducing Joiner

Elbow

Threaded Elbow Male

Tee

Threaded Tee Male

# **Ordering Information - Joiners**

| Туре                              | Order<br>Code | Pack<br>Quantity | Packs per<br>Carton | Carton<br>(kg) |
|-----------------------------------|---------------|------------------|---------------------|----------------|
| Joiner 13 mm                      | 44705         | 25               | 90                  | 6.9            |
| Joiner 15 mm                      | 46005         | 25               | 60                  | 6.6            |
| Joiner 18 mm                      | 46015         | 25               | 50                  | 7.1            |
| Joiner 19 mm                      | 44715         | 25               | 40                  | 6.1            |
| Joiner 21 mm                      | 46025         | 25               | 36                  | 5.9            |
| Joiner 25 mm                      | 44735         | 25               | 20                  | 6.3            |
| Joiner 32 mm NEW                  | 44745         | 25               | 10                  | 4.7            |
| Reducing Joiner 16 mm x 15 mm     | 46055         | 25               | 60                  | 7.2            |
| Reducing Joiner 19 mm x 13 mm     | 44805         | 25               | 50                  | 6.2            |
| Reducing Joiner 19 mm x 15 mm     | 46065         | 25               | 50                  | 6.6            |
| Reducing Joiner 19 mm x 18 mm     | 46075         | 25               | 44                  | 6.3            |
| Reducing Joiner 21 mm x 19 mm     | 46085         | 25               | 40                  | 5.9            |
| Reducing Joiner 25 mm x 13 mm     | 44765         | 25               | 32                  | 6.8            |
| Reducing Joiner 25 mm x 19 mm     | 44775         | 25               | 26                  | 5.9            |
| Reducing Joiner 32 mm x 25 mm NEW | 46095         | 25               | 12                  | 4.6            |