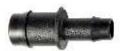

#### **Applications**

Home gardens, landscaping and commercially installed irrigation systems.

Joiner

Reducing Joiner

Elbow

Threaded Elbow Male

Tee

Threaded Tee Male

# **Ordering Information - Joiners**

| Туре                              | Order<br>Code | Pack<br>Quantity | Packs per<br>Carton | Carton<br>(kg) |
|-----------------------------------|---------------|------------------|---------------------|----------------|
| Joiner 13 mm                      | 44705         | 25               | 90                  | 6.9            |
| Joiner 15 mm                      | 46005         | 25               | 60                  | 6.6            |
| Joiner 18 mm                      | 46015         | 25               | 50                  | 7.1            |
| Joiner 19 mm                      | 44715         | 25               | 40                  | 6.1            |
| Joiner 21 mm                      | 46025         | 25               | 36                  | 5.9            |
| Joiner 25 mm                      | 44735         | 25               | 20                  | 6.3            |
| Joiner 32 mm NEW                  | 44745         | 25               | 10                  | 4.7            |
| Reducing Joiner 16 mm x 15 mm     | 46055         | 25               | 60                  | 7.2            |
| Reducing Joiner 19 mm x 13 mm     | 44805         | 25               | 50                  | 6.2            |
| Reducing Joiner 19 mm x 15 mm     | 46065         | 25               | 50                  | 6.6            |
| Reducing Joiner 19 mm x 18 mm     | 46075         | 25               | 44                  | 6.3            |
| Reducing Joiner 21 mm x 19 mm     | 46085         | 25               | 40                  | 5.9            |
| Reducing Joiner 25 mm x 13 mm     | 44765         | 25               | 32                  | 6.8            |
| Reducing Joiner 25 mm x 19 mm     | 44775         | 25               | 26                  | 5.9            |
| Reducing Joiner 32 mm x 25 mm NEW | 46095         | 25               | 12                  | 4.6            |